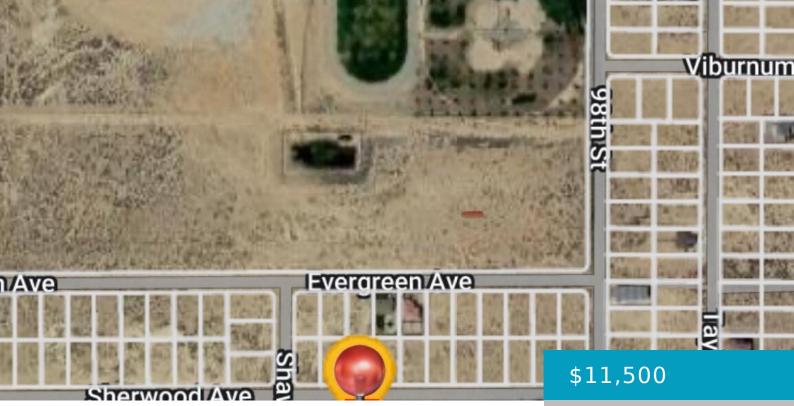

### VAC SHERWOOD AND 98TH, CALIFORNIA CITY, CA, 93505

https://windomrealtor.com

This is your opportunity to purchase land in a ready to build location, where the community is quickly growing. We have 4 lots available for a deal. Call me for more details 323)501-6589 Maria

**CrossStreet:** Sherwood Shaw 98th

Zoning: R1