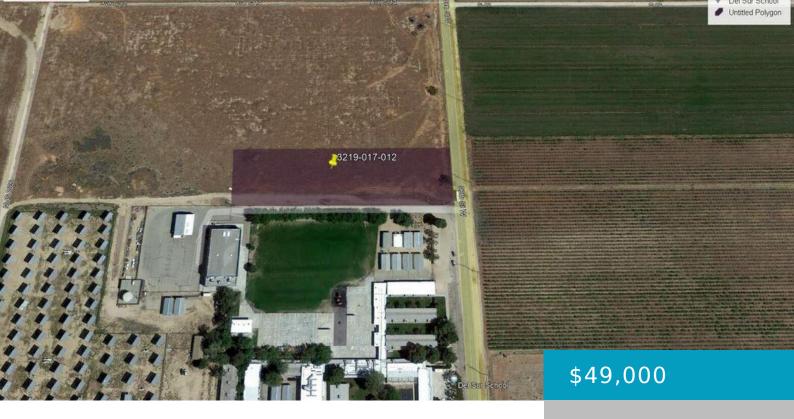

# VAC/ VIC 90TH ST W & G14 AVE, LANCASTER, CA, 93536

https://windomrealtor.com

2.38 Acres Located in The Heart of Antelope Acres. Right next to Del Sur Elementary School. Paved streets utilities available, don't miss this opportunity.