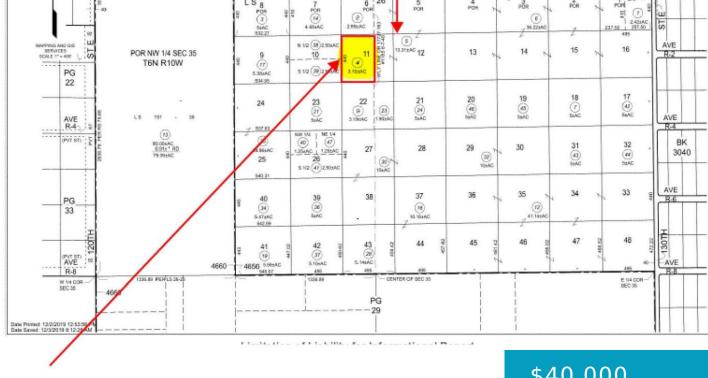

### VAC/VIC AVE R DRT/120TH, LITTLEROCK, CA, 93543

https://windomrealtor.com

What a great opportunity to invest in Real Estate Land. This 3.1 Acre lot features great location with east access to Ave R & corner of 123rd East. On the path of development. Near Littlerock High School with nearby homes. Utilities should be nearby buyer to confirm all details. NOTE - Adjacent corner lot [...]

CrossStreet: E Ave R & 123rd St E