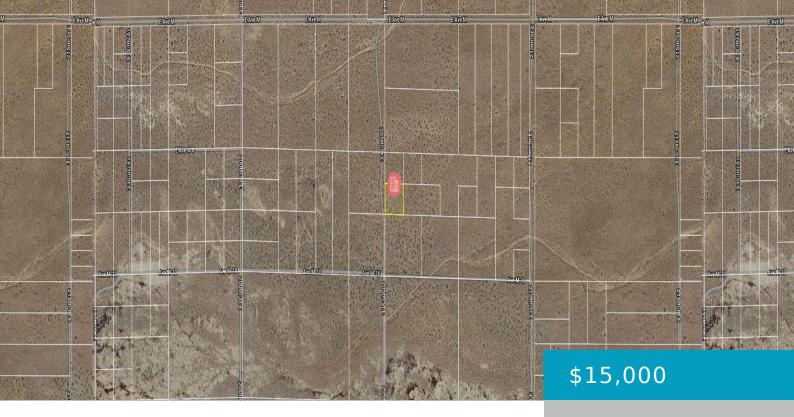

# VAC VIC AVENUE M4/205 STE, LANCASTER, CA, 93535

https://windomrealtor.com

\* Great News\* seller willing to carry for the right terms. An opportunity awaits with the freedom to build a Single-Family Residence (SFR) and a detached Accessory Dwelling Unit (ADU) on the lot. Additionally, there are three parcels located across the street, allowing you to acquire all four for a total of 31.3 acres. Whether [...]

### **Basics**

Category: Land Status: Active

Bathrooms: 0 baths Lot size: 2.54 sq ft

**Lot Size Acres: 2.54** sq ft **County:** Los Angeles