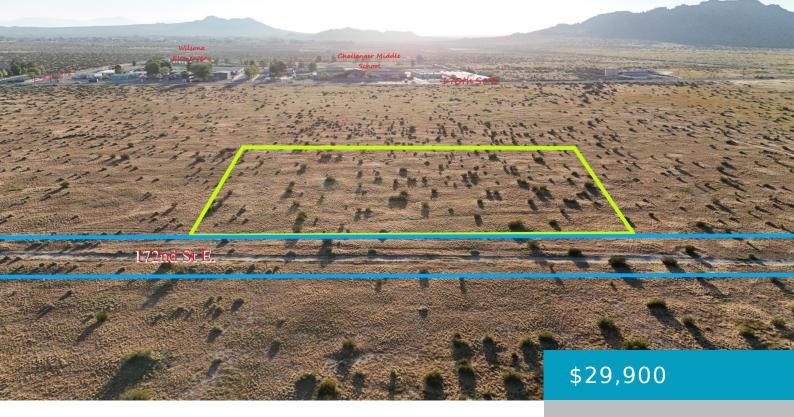

# VAC VIC AVENUE M6/173 STE, LANCASTER, CA, 93535

https://windomrealtor.com

APN: 3162-035-008 Coordinates: 34.640567, -117.823265 2.5 acres for sale in Lancaster near Lake Los Angeles. This property is near challenger middle school just off of 170th St E. Excellent opportunity to own land or build a home in a growing area of the Antelope Valley.