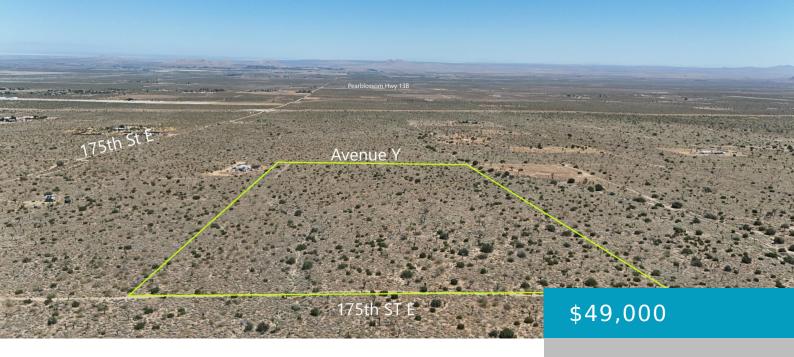

### VAC VIC AVENUE Y, LLANO, CA, 93544

https://windomrealtor.com

APN: 3062-005-023 Coordinates: 34.469472, -117.814444 20 Acres for sale in Los Angeles county. This parcel is on Ave Y and 175th St E in Llano, CA. Zoning is LCA2. Sweeping views of the mountains and foot hills of the San Gabriel mountains and Mojave desert. Build your dream home or live off grid on this [...]

CrossStreet: 175th St E Zoning: LCA2