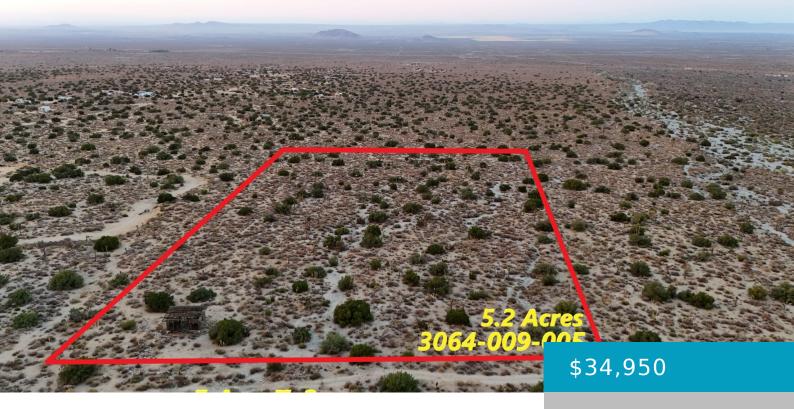

## **VAC VIC AVENUE Z, LLANO, CA, 93544**

https://windomrealtor.com

APN: 3064-009-005 Coordinates: 34.453417, -117.707778 5.2 Acres for sale in LA County. This parcel is located in the foothills of the Angeles national forest in Llano, CA. Property has an old structure with a foundation and is near to a river. The land can be reached from HWY 138 via 233rd St. This is the [...]

#### **Basics**

Category: Land Status: Active

**Bathrooms: 0** baths **Lot size: 5.2** sq ft

Lot Size Acres: 5.2 sq ft County: Los Angeles