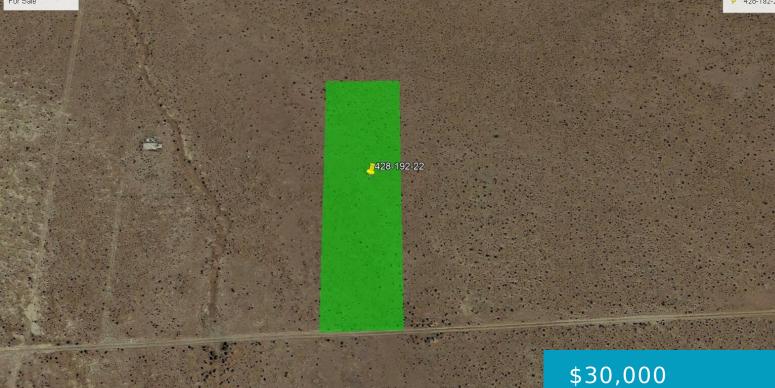

# VAC VIC E PURDE AVENUE & 10TH, MOJAVE, CA, 93501

https://windomrealtor.com

Located just south of Mojave Spaceport. East of Hwy 14 / South of Hwy 58 / near interchange. Flat all usable 2.5 acres of land.

# Basics

Category: Land Bathrooms: 0 baths Lot Size Acres: 2.5 sq ft Status: Active Lot size: 2.5 sq ft County: Kern

### Miscellaneous

Listing Terms: Cash Compensation Disclaimer: The listing broker's offer of compensation is made only to participants of the MLS where the listing is filed.

CrossStreet: Purdy & 10th St Zoning: A1 E