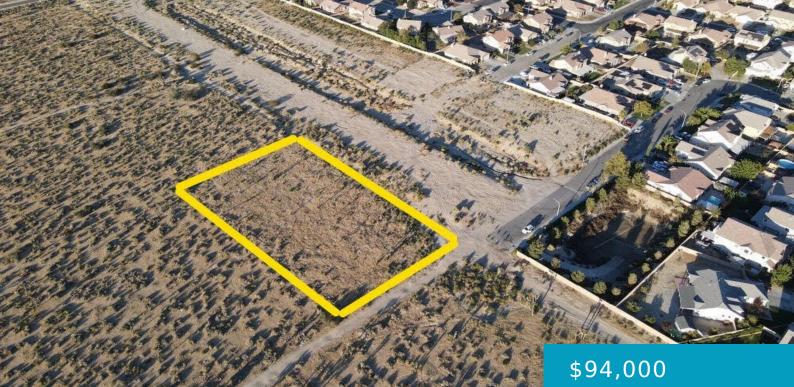

### VAC/VIC PALMDALE BLVD/55TH STE, PALMDALE, CA, 93550

https://windomrealtor.com

Great opportunity of 1.14 acres of flat buildable land! Shopping centers nearby! Close to street, and utilities.

- 0 Datii
- Lanu
- Active

# Basics

Category: Land Bathrooms: 0 baths Lot Size Acres: 1.14 sq ft Status: Active Lot size: 1.14 sq ft County: Los Angeles