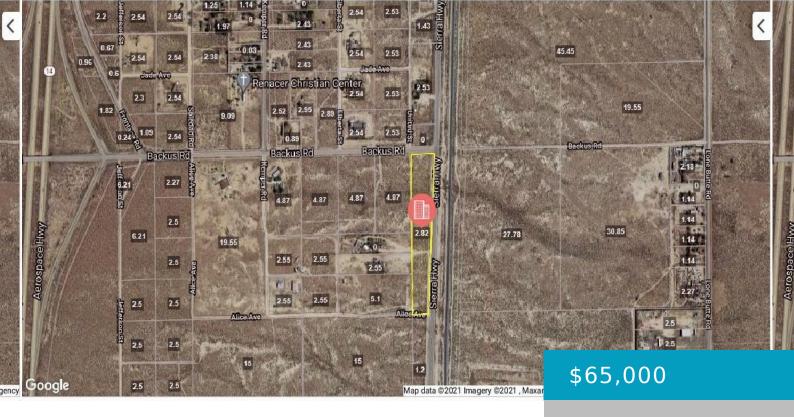

# VAC VIC SIERRA HWY & BACKUS RD, MOJAVE, CA, 93501

https://windomrealtor.com

Location, Location, Location!!! Large, buildable parcel right off the 14 at the corner of paved Backus Rd and paved Sierra Hwy. This nearly 3 acre property runs from Backus Rd along Sierra Hwy all the way to Alice Ave. So, there's road access on 3 sides.

### **Basics**

Category: Land Status: Active

Bathrooms: 0 baths Lot size: 2.82 sq ft

**Lot Size Acres: 2.82** sq ft **County:** Kern

where the listing is filed.

**CrossStreet:** Corner of Backus &

Sierra Hwy

**Zoning:** A-1