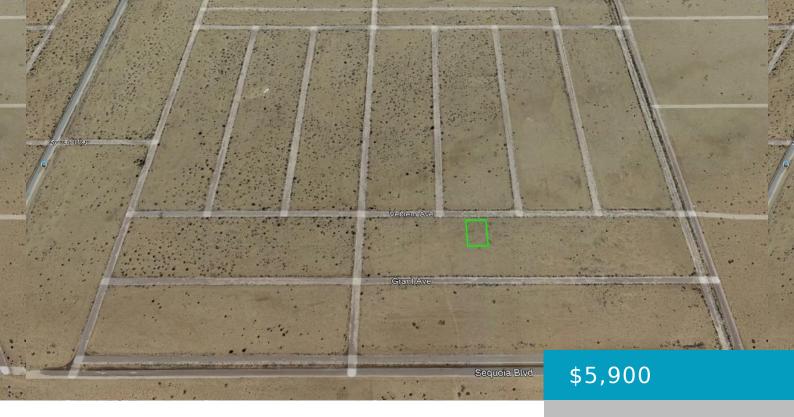

# VEBLEM AVE & E/O 108TH ST, CALIFORNIA CITY, CA, 93505

https://windomrealtor.com

10,018 sq ft residential lot with 80 feet of frontage on Veblem Ave. Nice view of the buttes to the south. APN 209-261-06-00-2.