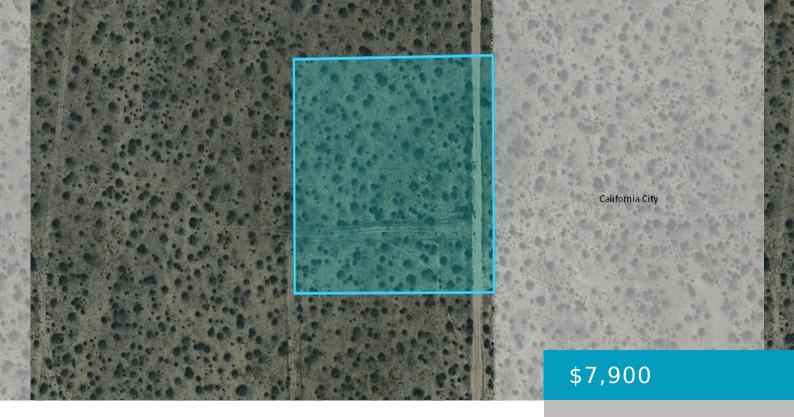

# VIC 1 HUNDREDTH ST & DODSON, CALIFORNIA CITY, CA, 93501

https://windomrealtor.com

North California City. This 2.5 are lot is surrounded by BLM land.

- 0 baths
- Land
- Active

### **Basics**

Category: Land Status: Active

Bathrooms: 0 baths Lot size: 2.5 sq ft

**Lot Size Acres: 2.5** sq ft **County:** Kern

## **Building Details**

Fencing: None Lot Features: Square