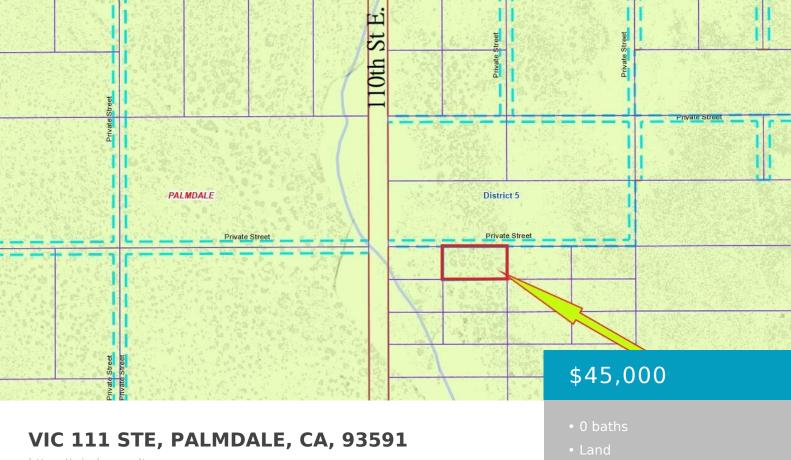

https://windomrealtor.com

APN# 3078-001-036 Coordinates: 34.627491, -117.932516 1.25 Acres of Light Industrial Land Located in Palmdale Great

Investment opportunity

listing is filed.

**CrossStreet:** 110th St E and

N-4

Zoning: Light Industrial City of