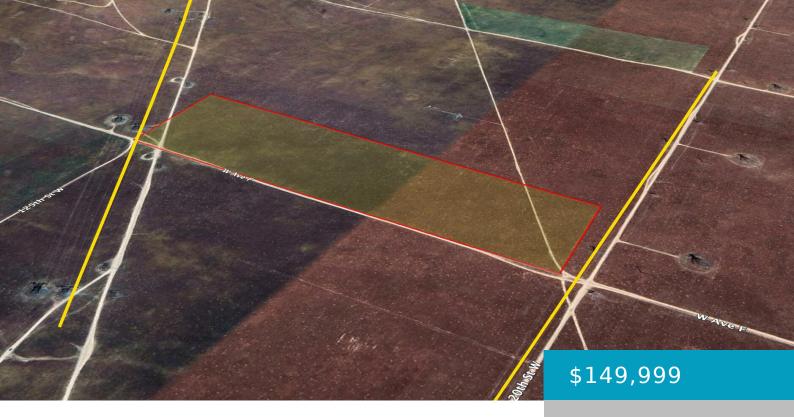

### VIC 120 ST W, LANCASTER, CA, 93536

https://windomrealtor.com

SELLERS ARE HIGHLY MOTIVATED! This expansive 40+ acre property located about 15 minutes drive to the West of Palmdale, CA is in Unincorporated LA County. With a flat and buildable terrain and eased building regulations due to its location, this prime piece of land offers an ideal canvas for various development ventures! This property is [...]

## **Basics**

Category: Land

Bathrooms: 0 baths

Lot Size Acres: 40.64 sq ft

Status: Active

Lot size: 40.64 sq ft

**County:** Los Angeles

**CrossStreet:** 120th St W **Zoning:** LC A-2-2