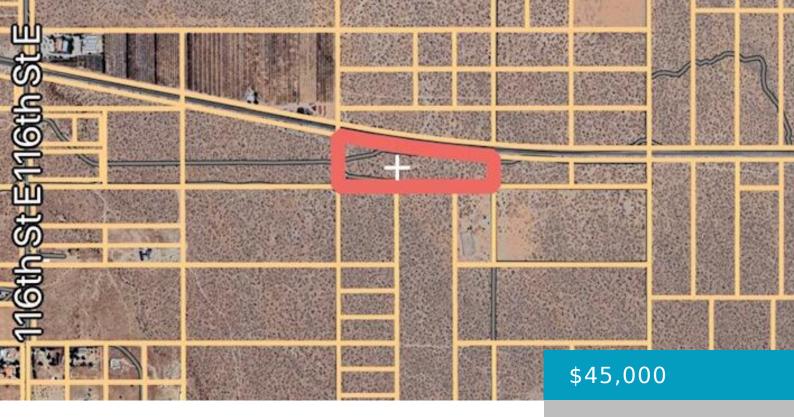

### VIC 120 STE, PEARBLOSSOM, CA, 93553

https://windomrealtor.com

Large Pearblossom lot with opportunity for a solar farm, a custom home, and perfect for a ranch or farm! Rural living at its finest within minutes to shopping, restaurants, Mt. High Resort, Crystalaire Country Club, Big Rock Creek, hiking trails, horseback riding trails and more. Buyer to investigate availability of utilities, water, as well as, [...]

### **Basics**

Category: Land Status: Active

Bathrooms: 0 baths Lot size: 10.08 sq ft

**Lot Size Acres: 10.08** sq ft **County:** Los Angeles

### **Miscellaneous**

**Listing Terms:** Cash **Compensation Disclaimer:** The listing broker's offer of

compensation is made only to participants of the MLS where the

listing is filed.

CrossStreet: 116th St E Zoning: A-2-2