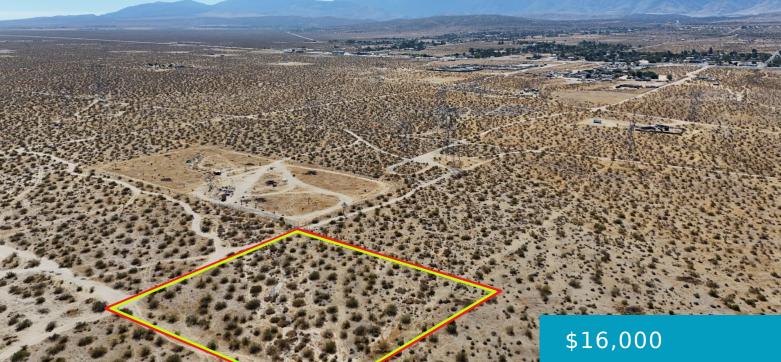

### VIC 124 STE, PEARBLOSSOM, CA, 93553

https://windomrealtor.com

APN# 3039-027-066 Coord: 34.518992, -117.909337 Great Location flat land close to schools and shopping

×