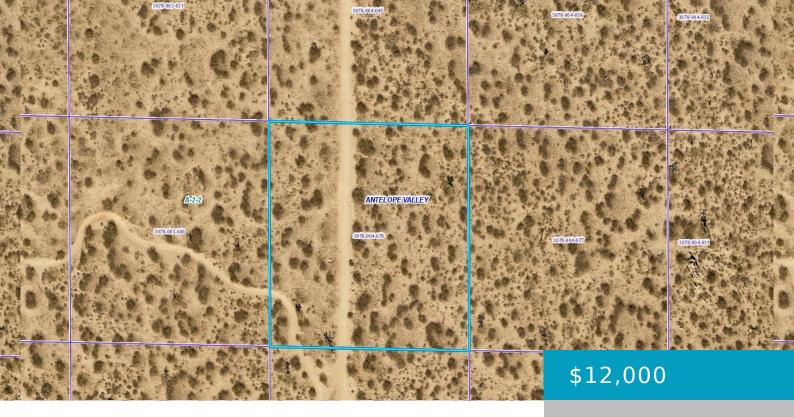

### VIC 125 STE AVE N6, PALMDALE, CA, 93591

https://windomrealtor.com

2.5 acres with fantastic desert and mountain views. Lot located in Palmdale, Ca.

- 0 baths
- Land
- Active

×

### **Basics**

Category: Land Status: Active

**Bathrooms: 0** baths **Lot size: 2.5** sq ft

**Lot Size Acres: 2.5** sq ft **County:** Los Angeles