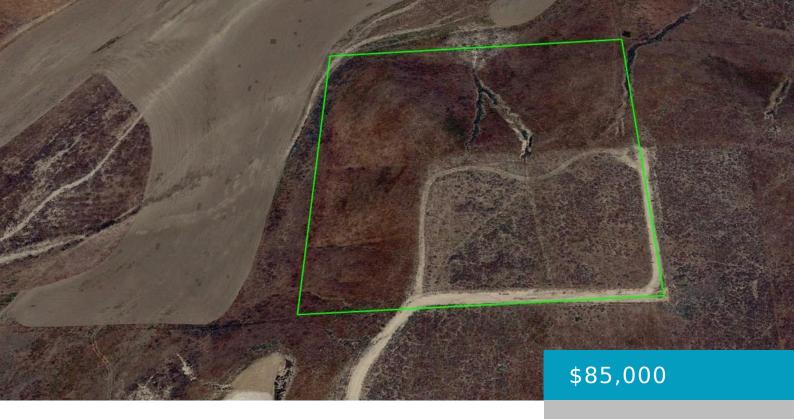

# VIC 137TH ST W AND AVE H8, DEL SUR, CA, 93536

https://windomrealtor.com

10.13 acre view lot with about 3 acres of flat land partially surrounded by 7 acres of rolling hills. Zoned A25 for commercial agriculture and farms. Legal deeded access off Munz Ranch Rd. Corners have been marked. APN 3266-013-023. Power is about a quarter mile away.

### **Basics**

Category: Land

Bathrooms: 0 baths

Lot Size Acres: 10.13 sq ft

Status: Active

**Lot size: 10.13** sq ft

**County:** Los Angeles