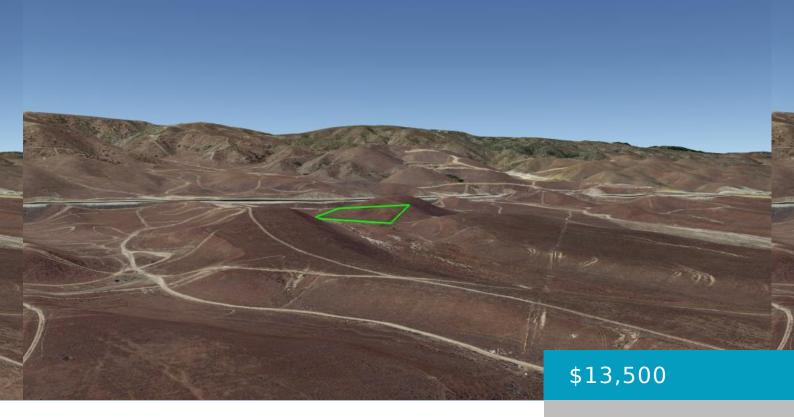

# VIC 138TH ST W AND AVE J7, LANCASTER, CA, 93536

https://windomrealtor.com

2.52 acre residential lot in a remote area near the aqueduct. Great for riding your dirt bikes and ATVs. Zoned A12 for agriculture and animals. APN 3267-030-023. The southeast corner is at GPS Lat:34.68224 Lon:-118.37282