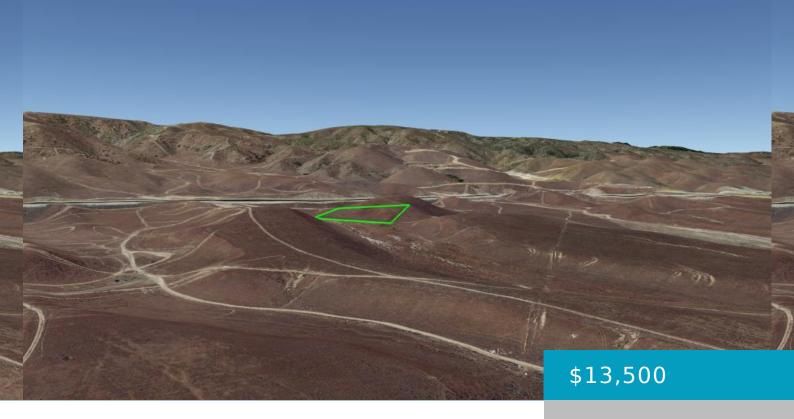

# VIC 138TH ST W AND AVE J7, LANCASTER, CA, 93536

https://windomrealtor.com

2.52 acre residential lot in a remote area near the aquaduct. Great for riding your dirt bikes and ATVs. Zoned A12 for agriculture and animals. APN 3267-030-023.