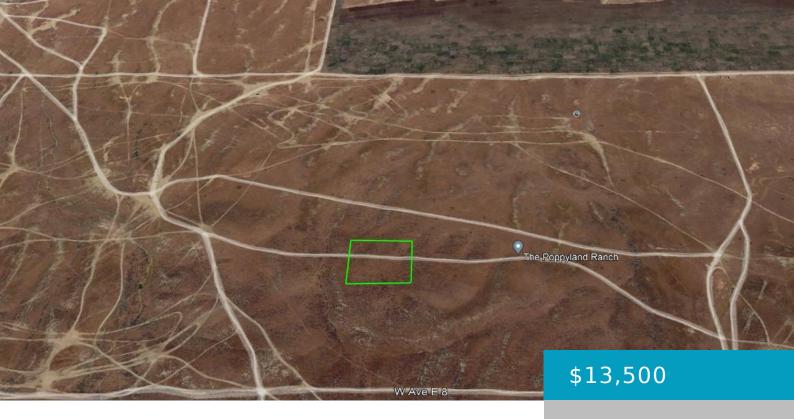

# VIC 140TH ST W AND AVE E6, LANCASTER, CA, 93536

https://windomrealtor.com

2.48 acre lot zoned for agriculture near the Poppy Reserve. Dirt trails for riding in the area, and roads lead to the lot. APN 3263-016-007. Great views from an elevated position.