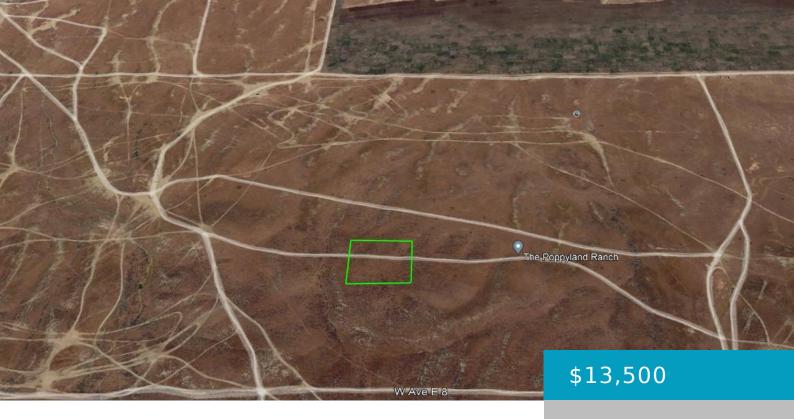

# VIC 140TH ST W AND AVE E6, LANCASTER, CA, 93536

https://windomrealtor.com

2.48 acre lot zoned for agriculture near the Poppy Reserve. Dirt trails for riding in the area, and roads lead to the lot. APN 3263-016-007. Great views from an elevated position.

### **Basics**

Category: Land

Bathrooms: 0 baths

Lot Size Acres: 2.48 sq ft

Status: Active

Lot size: 2.48 sq ft

**County:** Los Angeles