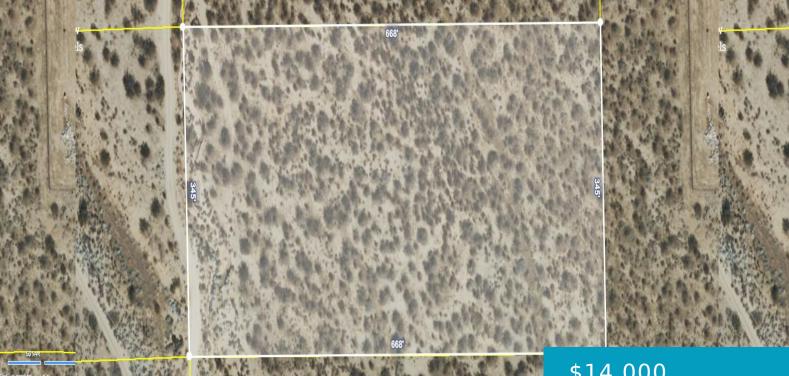

### VIC 140TH ST W. MCCONNELL AVE., ROSAMOND, CA, 93560

https://windomrealtor.com

Open and relatively flat 5 acre parcel of land, located on the West side of Rosamond with Mountain views.

- \$14,000

×