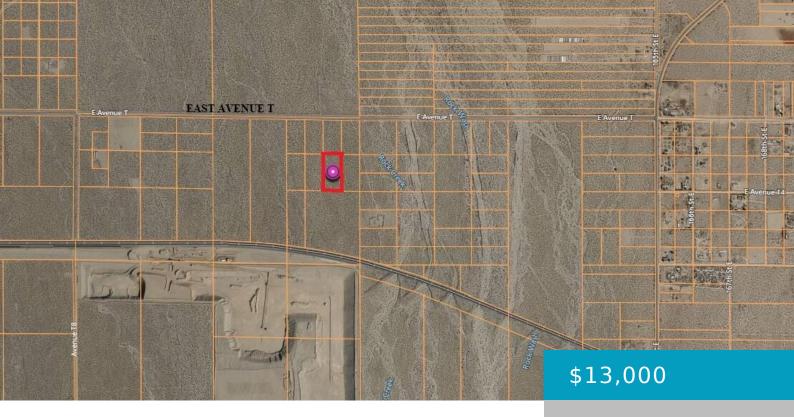

#### VIC 153 STE AVE T2, PALMDALE, CA, 93591

https://windomrealtor.com

Great 5 acre investment property. This one is priced to sell. Don't miss this opportunity to own 5 acres at a very reasonable price!

## **Basics**

Category: Land Status: Active

Bathrooms: 0 baths Lot size: 5.03 sq ft

**Lot Size Acres: 5.03** sq ft **County:** Los Angeles