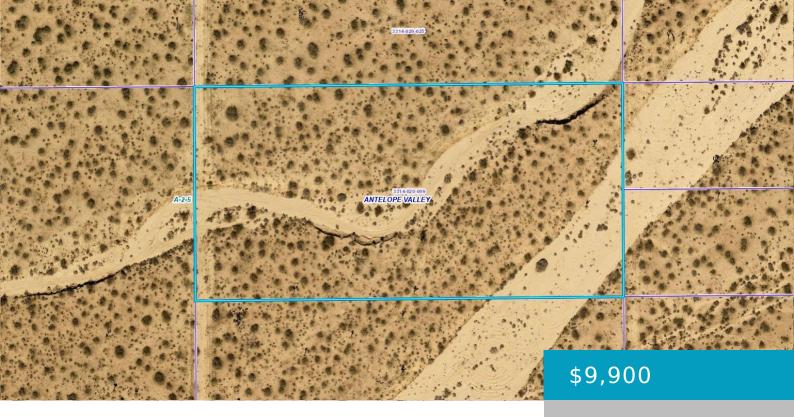

### VIC 155 STE AVE F12, LANCASTER, CA, 93535

https://windomrealtor.com

Check out this fantastic 5.08 acres of land situated in Lancaster, Ca. Amazing desert and mountain views.

- 0 baths
- Land
- Active

## **Basics**

Category: Land Status: Active

Bathrooms: 0 baths Lot size: 5.08 sq ft

**Lot Size Acres: 5.08** sq ft **County:** Los Angeles

## **Miscellaneous**

**Listing Terms:** Cash **Compensation Disclaimer:** The listing broker's offer of compensation

is made only to participants of the MLS where the listing is filed.

**CrossStreet:** Ave G **Zoning:** A-2-5