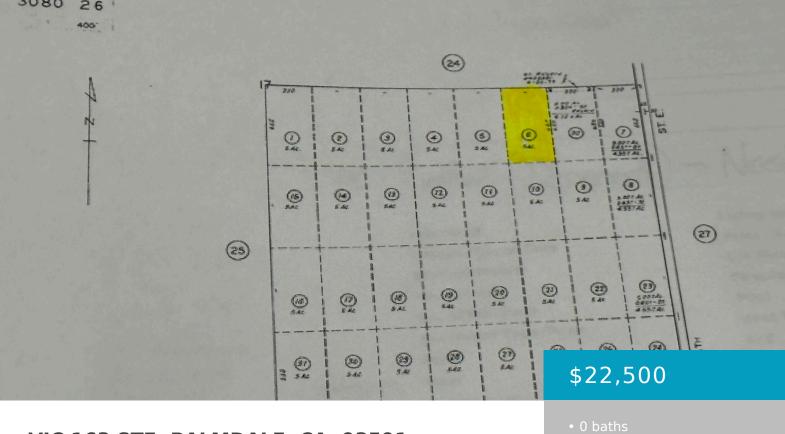

### VIC 163 STE, PALMDALE, CA, 93591

https://windomrealtor.com

5.08 Acres Near 163rd East and Avenue U-8. North of Highway 138. Zoned LCA25. Owner Wants to Cash Out!

- Land
- Active

×

## Basics

Category: Land Bathrooms: 0 baths Lot Size Acres: 5.08 sq ft Status: Active Lot size: 5.08 sq ft County: Los Angeles

## Miscellaneous

Listing Terms: Cash Compensation Disclaimer: The listing broker's offer of compensation is made only to participants of the MLS where the listing is filed.

CrossStreet: Avenue U8/163rd Zoning: LCA25 East