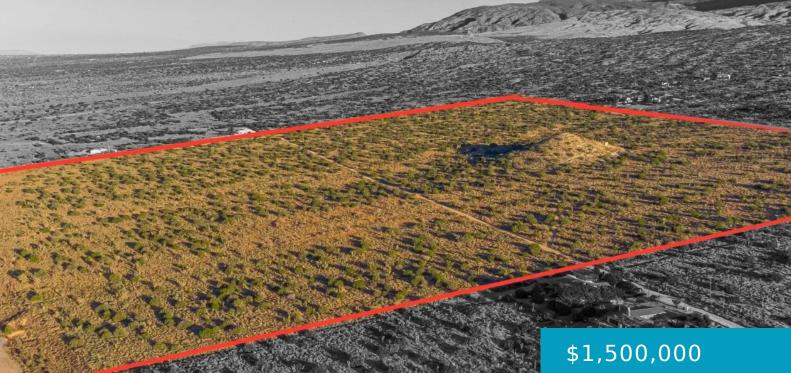

### VIC 165 STE FT TEJON, LLANO, CA, 93544

https://windomrealtor.com

Introducing a truly remarkable property nestled in the picturesque eastern foothills, at the base of the majestic San Gabriel Mountains National Monument. This property boasts 151 acres of prime real estate, situated just above the prestigious Crystalaire Country Club. Sprawling across an impressive 6,580,609 square feet of land, offers an unparalleled opportunity for those seeking [...]