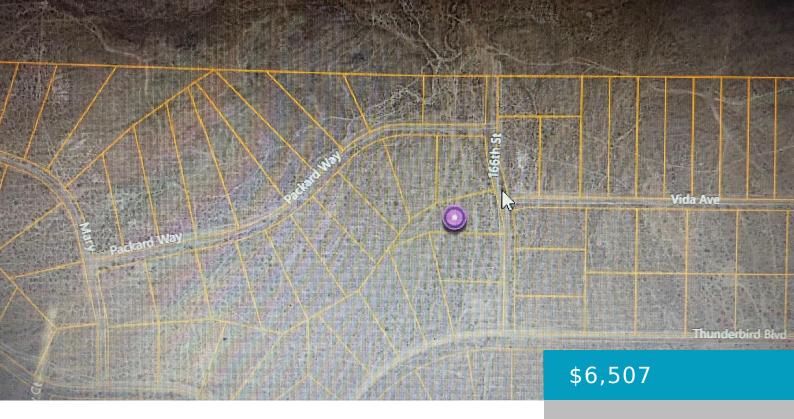

# VIC 166TH EAST & PACKARD, CALIFORNIA CITY, CA, 93505

https://windomrealtor.com

Great desert parcel for future investment.

- 0 baths
- Land
- Active

### **Miscellaneous**

**Listing Terms:** Cash **Compensation Disclaimer:** The listing broker's offer of

compensation is made only to participants of the MLS where the

listing is filed.

CrossStreet: 166th St East Zoning: R4