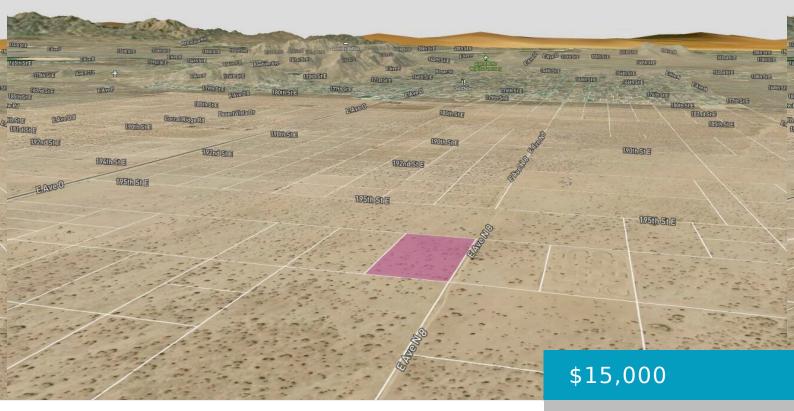

#### VIC 197 STE, PALMDALE, CA, 93591

https://windomrealtor.com

Look No More – This parcel in the Path of Growth in Palmdale, CA (Past Lake Los Angeles) is a great opportunity for investment into future development. This lot is just over 5 acres located between Ave O and Ave N at 197th East. Just past the established Lake LA neighborhood where there new developments [...]

## Miscellaneous

Listing Terms: CashCompensation Disclaimer: The listing broker's offer of<br/>compensation is made only to participants of the MLS where<br/>the listing is filed.CrossStreet: Ave N8 & 195thZoning: LCA11

CrossStreet: Ave N8 & 195th Zoni Eaast