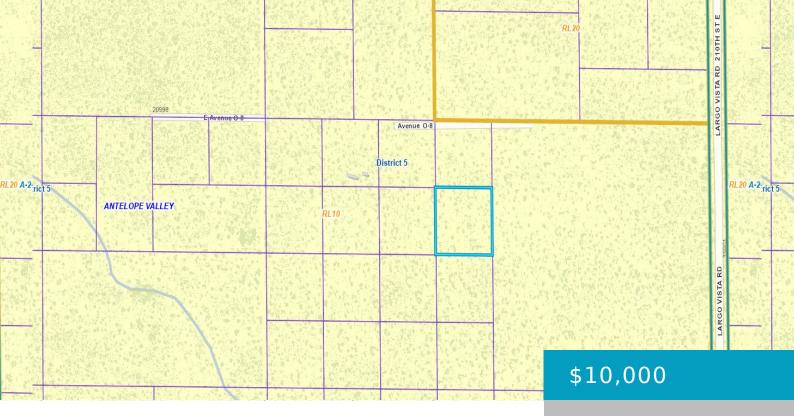

### VIC 205 STE, PALMDALE, CA, 93591

https://windomrealtor.com

2 and a half acres of sprawling canvas of open space.

## Basics

Category: Land Bathrooms: 0 baths Lot Size Acres: 2.57 sq ft

CrossStreet: 205 st east and o-10

Zoning: LCA12\*