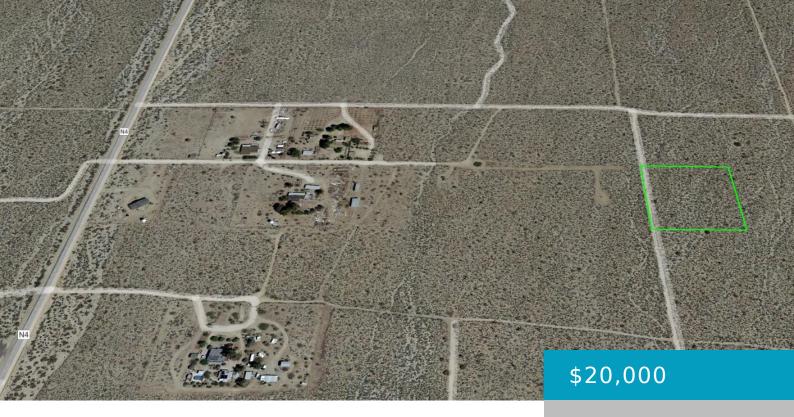

# VIC 208TH ST E AND AVE X9, LLANO, CA, 93544

https://windomrealtor.com

2.37 acre lot at the base of the mountains. Zoned A11 for agriculture, animals, and a residence. Several homes in the area nearby.

#### **Basics**

Category: Land Status: Active

Bathrooms: 0 baths Lot size: 2.37 sq ft

**Lot Size Acres: 2.37** sq ft **County:** Los Angeles