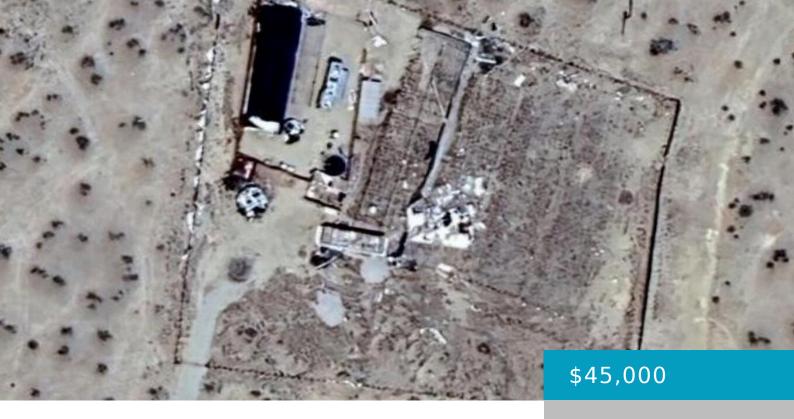

# 210 ST E (LARGO VISTA) & AVE P, PALMDALE, CA, 93591

https://windomrealtor.com

If you want to get away, build a home, store your toys and have your own playground, this lot is for you. Lot has already been cleared and leveled. It is fully fenced with another wooden fence within the chain-link fence. 5000 gal water tank. Survey was done before the fence was put up. Privacy [...]