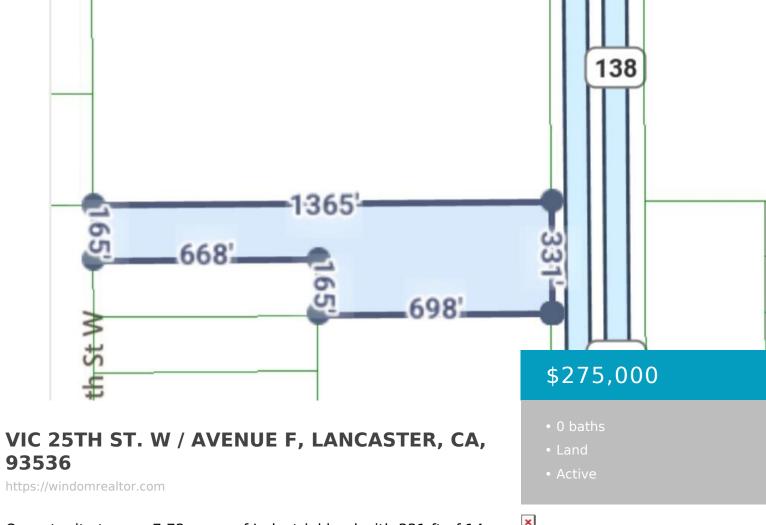

Opportunity to own 7.72 acres of Industrial land with 331 ft of 14 fwy frontage road view. This property is in a rapidly growing area of Lancaster.