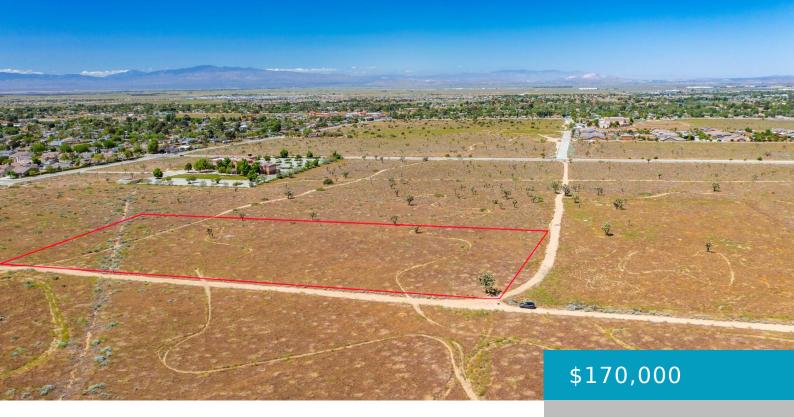

### VIC 37TH STW/L10, LANCASTER, CA, 93536

https://windomrealtor.com

This 5 acre parcel is ready to purchase and for you to build your own custom home on!! Build one home and a guest house/ADU or this lot can also be subdivided into two parcels if the buyer desires to do so!! This awesome 5 acre parcel of land is located close to Los Hermanos [...]

## **Basics**

Category: Land

Bathrooms: 0 baths

Lot Size Acres: 5.04 sq ft

Status: Active

Lot size: 5.04 sq ft

**County:** Los Angeles