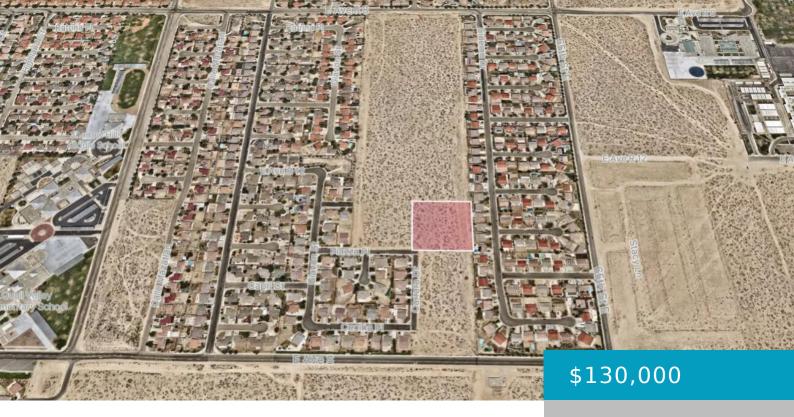

# VIC 63RD STE/VIC AVE S, PEARBLOSSOM, CA, 93553

https://windomrealtor.com

BUILDERS & INVESTORS Here is your chance to pick up a prime piece of developable vacant land in Palmdale, CA. Great Location Close to Schools, Parks and shopping. Imagine all the potential with this nice level 2.5ac lot. Zoned for Subdivision. Investment opportunity in East Palmdale, CA.

## **Basics**

Category: Land

**Bathrooms: 0** baths

Lot Size Acres: 2.57 sq ft

Status: Active

Lot size: 2.57 sq ft

**County:** Los Angeles