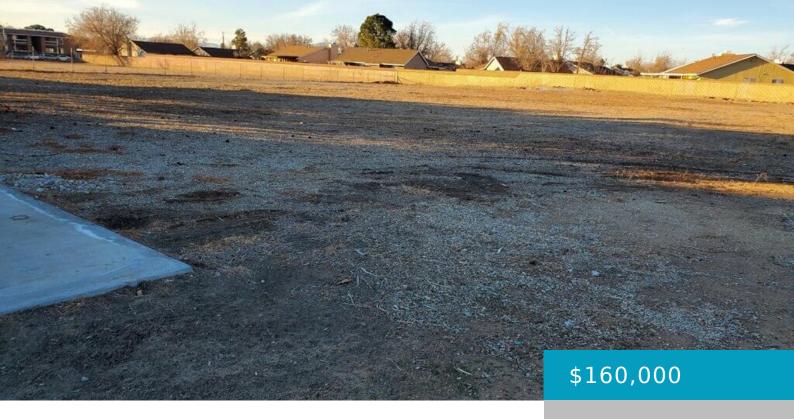

#### VIC 7TH STE, LANCASTER, CA, 93534

https://windomrealtor.com

COMMERCIAL PROPERTY, behind the 'PACIFIC TIRES store, BRING AN OFFER Property has their own entrance, could be good for trucks parking lot.

### **Basics**

Category: Land Status: Active

Bathrooms: 0 baths Lot size: 0.84 sq ft

**Lot Size Acres: 0.84** sq ft **County:** Los Angeles