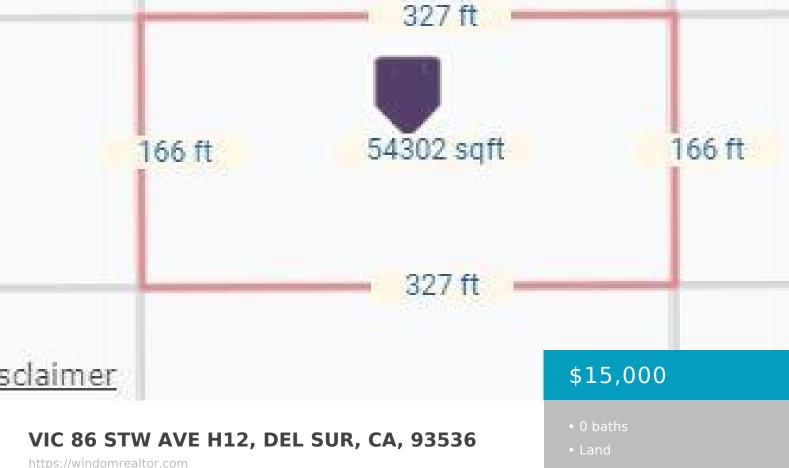

×

This 1.25 Acres Land, It's located in the city of del Sur an Unincorporated community in Los Angeles County. This area is Typically characterized by open spaces, desert landscapes, and a few scattered developments. It's situated to the north of Lancaster and Palmdale, in a region known for its dry climate and expansive views. Giving its [...]

## **Basics**

Category: Land Status: Active

Bathrooms: 0 baths Lot size: 1.25 sq ft

Lot Size Acres: 1.25 sq ft **County:** Los Angeles