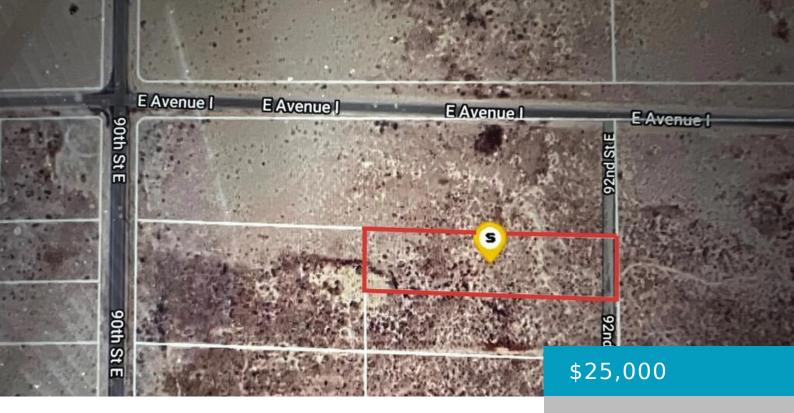

#### VIC 92 STE AVE I2, LANCASTER, CA, 93535

https://windomrealtor.com

Great investment opportunity. Build your custom dream home, plenty room for animals toys. Closed to city. Don't miss out.

- 0 haths
- Land
- Active

### **Miscellaneous**

Listing Terms: Cash CrossStreet: 90th St E & Avenue I

**Zoning:** LCA11\*