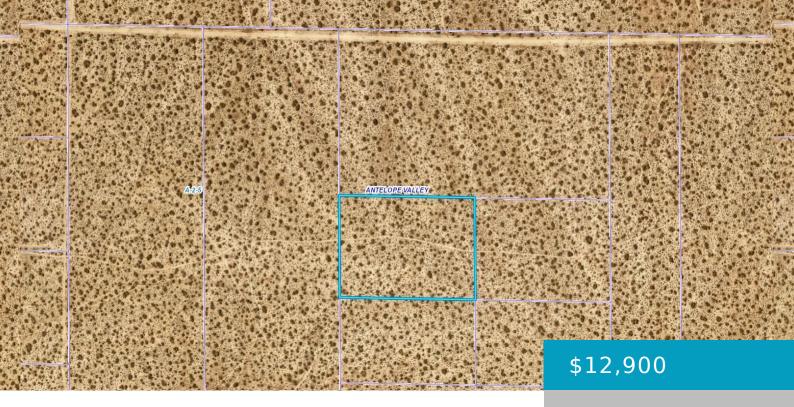

#### VIC AVE B 237 STE, LANCASTER, CA, 93535

https://windomrealtor.com

6.67 acres located in the far east of Hi Vista. Featuring flat desert land with fantastic mountain views. The property next door, APN 3326-006-070 is included in the sale.