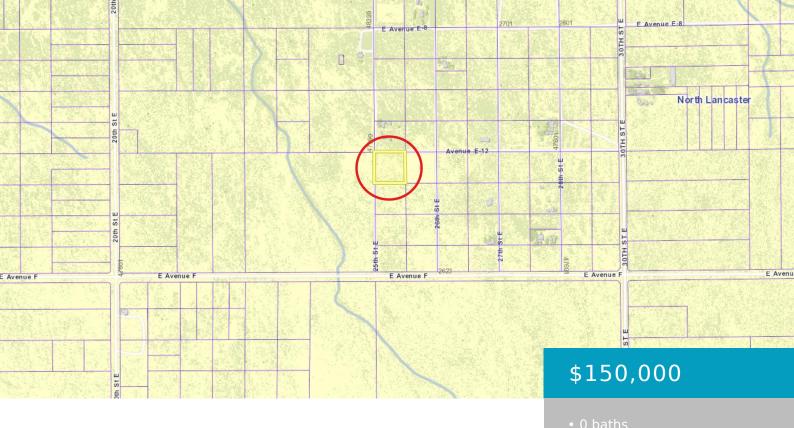

# VIC AVE E12 & 25TH ST E, LANCASTER, CA, 93535

https://windomrealtor.com

With full privacy of full enclosure and a gate, this is perfect to start building your dream home or store your personal items with a piece of mind.

#### **Basics**

Category: Land Status: Active

Bathrooms: 0 baths Lot size: 2.52 sq ft

Lot Size Acres: 2.52 sq ft County: Los Angeles

#### **Miscellaneous**

**Listing Terms:** Cash **Compensation Disclaimer:** The listing broker's offer of

compensation is made only to participants of the MLS where

the listing is filed.

**CrossStreet:** Ave E & 30th St