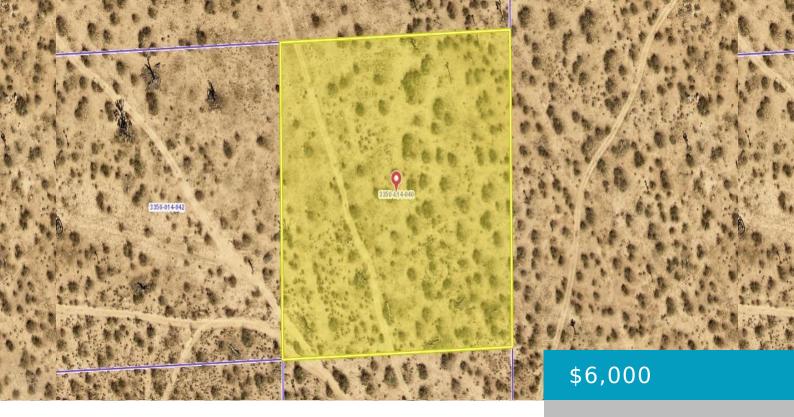

# VIC AVE H12 170TH ST E, LANCASTER, CA, 93535

https://windomrealtor.com

Great Location to enjoy the outdoors. Enjoy the views in all direction. Lots of possibilities with this 2.5 acre lot. Great location not to far from local amenities. This property is outside of the city limits of Lancaster and within the authority of Los Angeles County.

## **Basics**

Category: Land

Bathrooms: 0 baths

Lot Size Acres: 2.59 sq ft

**Status:** Active

Lot size: 2.59 sq ft

**County:** Los Angeles