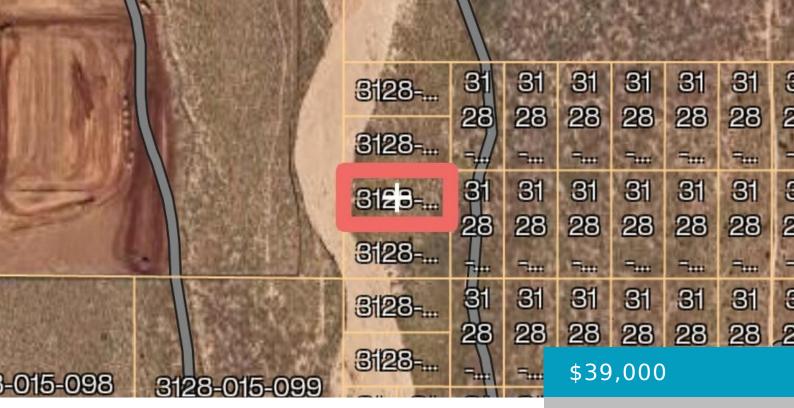

# VIC AVE M8/8TH ST WEST, PALMDALE, CA, 93550

https://windomrealtor.com

This lot is zoned Industrial. Please check the city of Palmdale to see which uses you can utlized this lot for.

- 0 baths
- Land
- Active

## Miscellaneous

Listing Terms: Cash Zoning: PDM4 CrossStreet: M8 & 8Th West