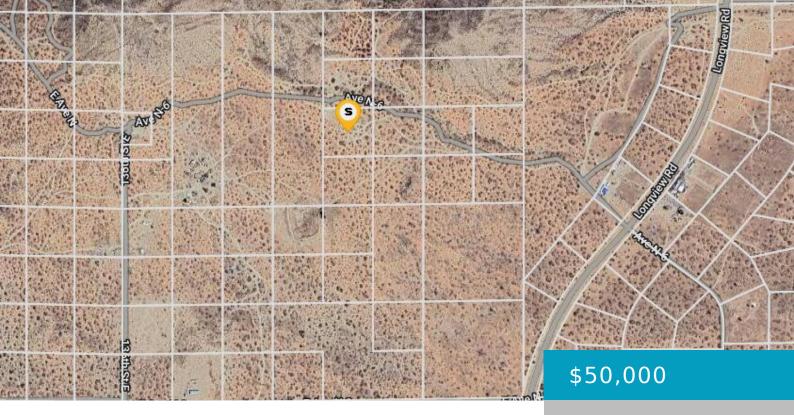

### 2, 132 STE, PALMDALE, CA, 93591

https://windomrealtor.com

\*INCOME GENERATING\* \*GOOD INVESTMENT\* \*RENTS OUT FOR ENTERTAINMENT MEDIA\* \*PROOF OF INCOME AND BOOKINGS\* Prime investment opportunity! This expansive parcel of land (APN 3078-005-058) offers versatile and profitable potential. Currently generating income through rentals for movie scenes, music videos, and photography, this property is a favorite among creatives. With stunning views and an ideal location, [...]

#### **Miscellaneous**

**Listing Terms:** Cash **Compensation Disclaimer:** The listing broker's offer of

compensation is made only to participants of the MLS where the

listing is filed.

CrossStreet: longview RD Zoning: LCA21\*