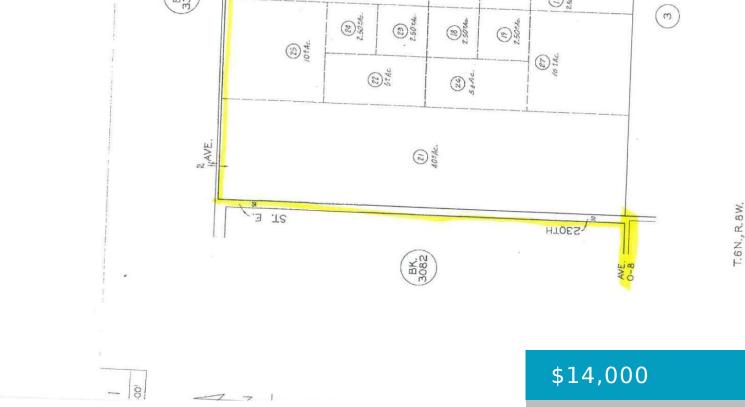

# VIC AVE O6 235 STE, PALMDALE, CA, 93591

https://windomrealtor.com

PRICE REDUCTION!!!!! Investment property and maybe to build a home, garden, animals! A place for someone to would love in the desert with the Buttes, mountains and stars that can be seen and the beautiful sunset here in this valley. Community with schools, stores, churches, fast food shops, fire station, recreation park, library and other [...]

### **Basics**

Category: Land Bathrooms: 0 baths Lot Size Acres: 2.59 sq ft Status: Active Lot size: 2.59 sq ft County: Los Angeles

×

## Miscellaneous

Listing Terms: Cash Compensation Disclaimer: The listing broker's offer of compensation is made only to participants of the MLS where the listing is filed.

CrossStreet: 240th ST. East Zoning: LCA22\*