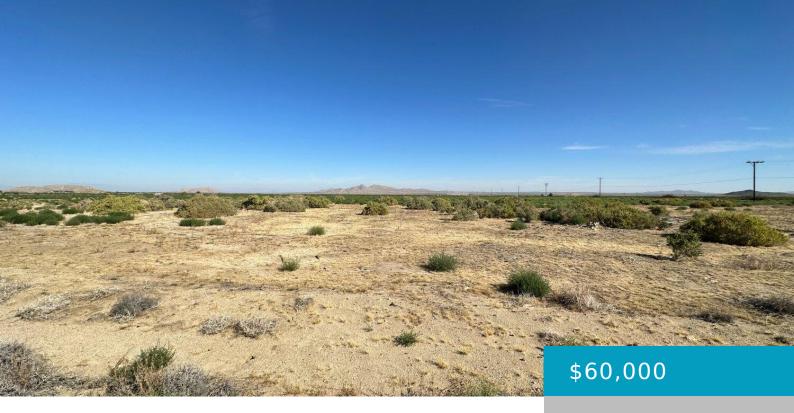

# VIC AVE P8 210E LARGO V, PALMDALE, CA, 93591

https://windomrealtor.com

Just 6 miles east of Lake Los Angeles awaits an exciting opportunity for savvy investors and ambitious developers. Here, you'll find 899,775 square feet or 20.66 acres of pristine high desert land, a blank canvas teeming with potential. Whether you're dreaming of a new project or seeking an investment with room to grow, this expansive [...]

#### **Basics**

Category: Land

Bathrooms: 0 baths

Lot Size Acres: 20.66 sq ft

Status: Active

Lot size: 20.66 sq ft

**County:** Los Angeles