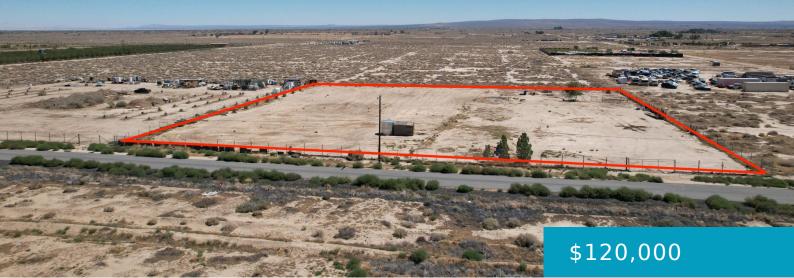

# VIC AVENUE D10 90TH STE, LANCASTER, CA, 93535

https://windomrealtor.com

LANCASTER -2.27 ACRES with water well! Attention land investors! Explore the potential of Los Angeles County's LCA2 zoning, tailored for Agricultural uses and or Residential this level land is ideal for agricultural operations, residential or your next get away camp ground. Located on paved frontage road and still about 20 minutes from 14FWY for easy [...]