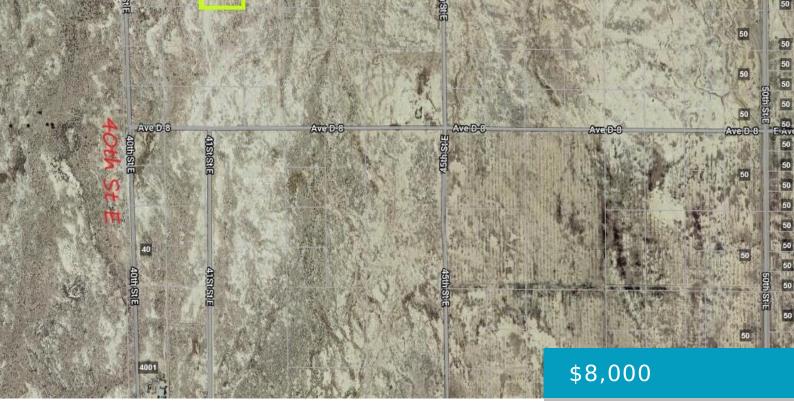

# VIC AVENUE D4 42 STE, LANCASTER, CA, 93536

https://windomrealtor.com

APN# 3145-020-012 Coordinates: 34.773946, -118.056417 Great investment Opportunity Property near city and freeway

- 0 h th -
- Land
- Active

**CrossStreet:** 40th St E and D-4