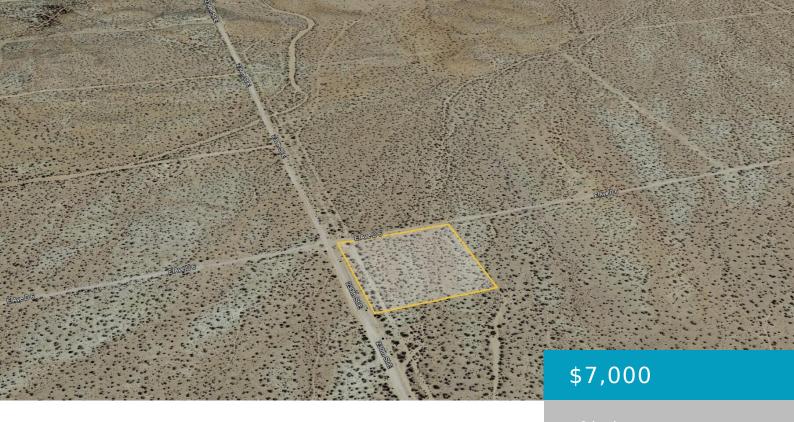

# VIC AVENUE D6 230 STE, LANCASTER, CA, 93535

https://windomrealtor.com

APN# 3326-016-030 Coords: 34.770985, -117.720825 Affordable vacant flat land Great for investment RV/Quads/SidexSides Camping Weekend getaways , Ranch, animals. Flat and ready for you to enjoy Located on the South West Corner of 230th St E. and E. Ave D-6 in Lancaster High Vista

### **Basics**

Category: Land Status: Active

Bathrooms: 0 baths Lot size: 2.58 sq ft

**Lot Size Acres: 2.58** sq ft **County:** Los Angeles

the listing is filed.

CrossStreet: 230th St E and

D-6

Zoning: LCA22\*