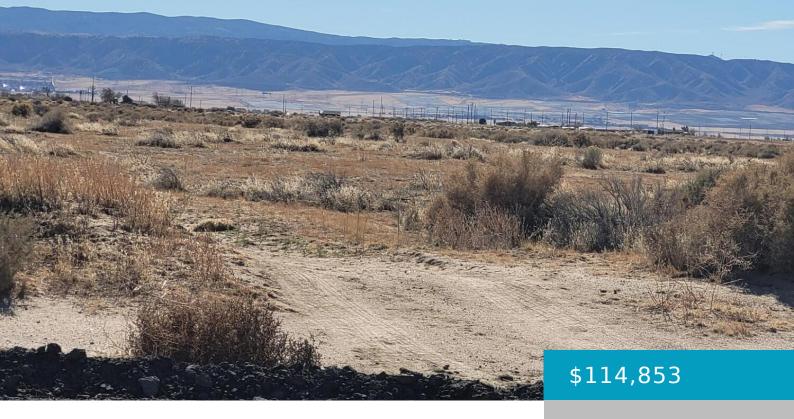

# VIC AVENUE F4 75 STW, LANCASTER, CA, 93536

https://windomrealtor.com

Flat dry farm/desert property in West Lancaster, CA, just over three acres. This is nearby the community of Antelope Acres and northwesterly of Fox Field.