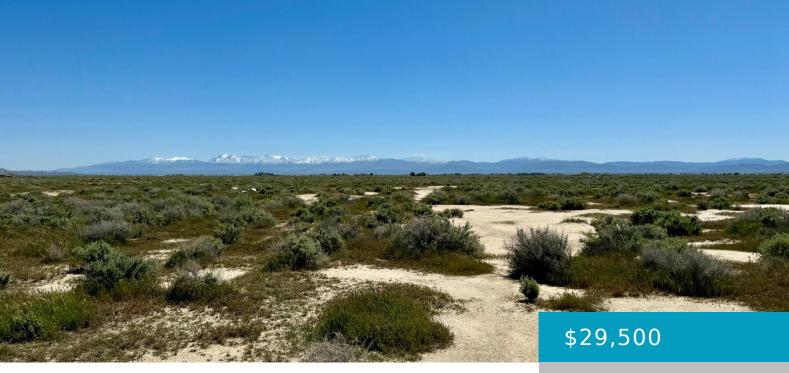

# VIC AVENUE F8 43 STE, LANCASTER, CA, 93535

https://windomrealtor.com

Great opportunity to own a nice 10 acre parcel in East Lancaster with frontage on Avenue F-8. Buildable lot with level topography and breathtaking views of the desert and surrounding mountains! Lot dimensions: 334 feet wide x 1,328 feet deep.